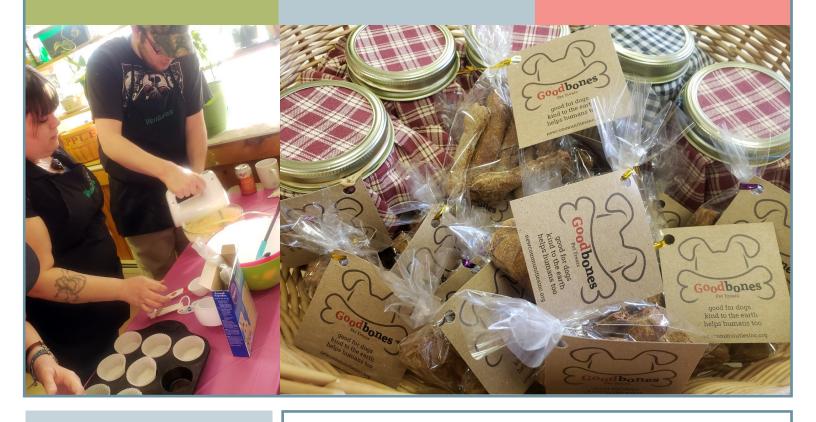

# ventures

Connecting **People** & Possibilities

Ventures, a community support services program, features activities and events designed to increase a person's ability to engage in inclusive social and community relationships and develop skills that support health and wellbeing. Activities center around three focus areas, Farm to Table, Community Connections, and Art Connections.



#### Farm to Table

activities that focus on local farms, gardening and cooking

## **Community Connections**

recreational activities that highlight being active in the community

### **Art Connections**

activities that focus on guided exploration of artistic expression



# Visit Ventures for an Open House!

Join us for a FREE community open house event each month.

Break into Summer Dance Music, dancing, food, and games! Wednesday, June 12 4:30-7:00pm Eligibility: Participants must be aged 18 or over.

Private pay options are available for those who are not eligible for MaineCare Section 21 or 29.

To schedule a visit, contact us: (207) 890-2493, dpressey@newcomms.org



newcommunitiesinc.org

| Mon                                                                                                                                                                                                                                                                                                                                          | Tue